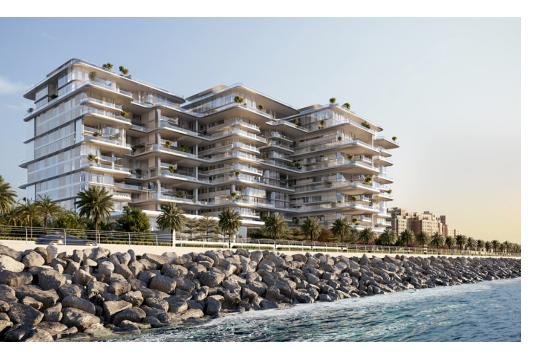

#### YOUR LUXURIOUS BEACHFRONT ESCAPE AT ORLA DORCHESTER COLLECTION

- Breathtaking vistas of Arabian Gulf, sunrise to sunset, enhancing the living experience.
- Floor-to-ceiling windows, oversized terraces, private pools, double-height living areas, automation.
- 150m private beach, resident beach club, infinity pool, lap pool, spa, fitness center.
- Beach club, indoor/outdoor dining, spa, fitness center, yoga studios, private cinema, and more.
- Location Highlights: 10 mins to Sheikh Zayed Road, 13 mins to Dubai Marina, and 16 mins to Ain Dubai.