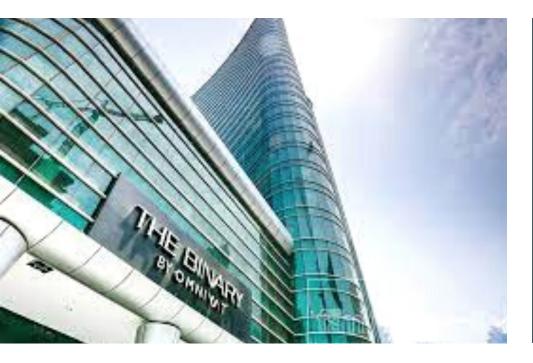

# THE BINARY

## **AED 1.9M**

Starting from

- Grade A Tower | Low Floor Office
- Fitted Office Spaces
- A Mid-rise Architectural Marvel
- Agreement
- Up to 4.5% ROI
- Completed Q2 2015

#### THRIVING IN BUSINESS AT THE BINARY TOWER

- Inspired by the binary code, offers captivating waterside views.
- Offices sized 200 sq. ft. to 2,050 sq. ft. are available to buy or rent, offering general, unfurnished, and built-in choices.
- Each property features unique interiors, with shared offices offering private workspaces and access to meeting rooms and lounges.
- Options include shared, fitted, and shell-and-core offices.
- Location Highlights: 5 mins to The Complex, 6 mins to Burj khalifa, 8 mins to DIFC, and 10 mins to Business Bay.